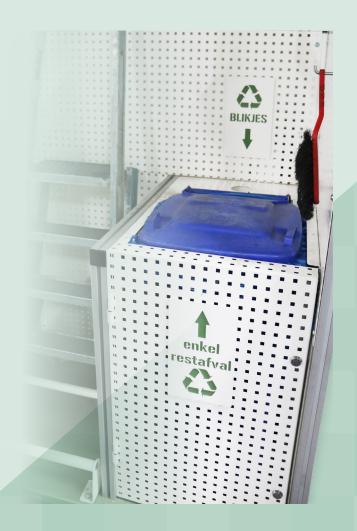

### A LASE Cleaning Station consists of:

- A hand sanitizer holder
- A dustpan and wiper holder
- A hidden trash bin compartment
- A seperate compartment for tin cans
- Storage room on both sides for brooms, mops...