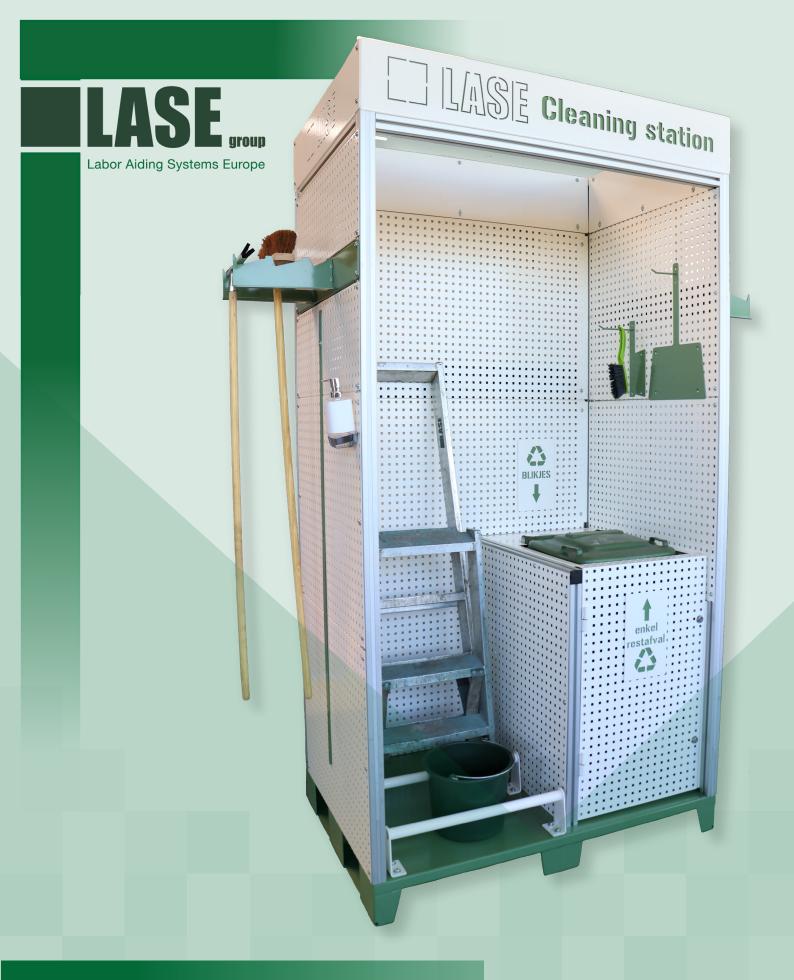

6S CLEANING STATION

### With the LASE Cleaning Station you can:

- Reduce time searching for cleaning tools
- Differentiate between production areas
- Increase life of cleaning tools
- Add professionalism to your workplace

### A LASE Cleaning Station consists of:

- A hand sanitizer holder
- A dustpan and wiper holder
- A hidden trash bin compartment
- A seperate compartment for tin cans
- Storage room on both sides for brooms, mops...

# A central point for essential cleaning equipment to be stored