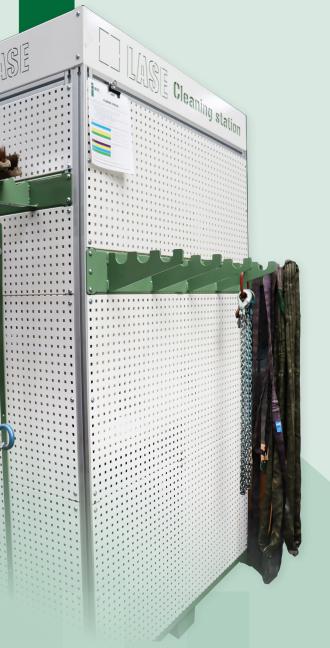

6S CLEANING STATION

### With the LASE Cleaning Station you can:

- Reduce time searching for cleaning tools
- Differentiate between production areas
- Increase life of cleaning tools
- Add professionalism to your workplace

### A LASE Cleaning Station consists of:

- A hand sanitizer holder
- A dustpan and wiper holder
- A hidden trash bin compartment
- A seperate compartment for tin cans
- Storage room on both sides for brooms, mops...

# A central point for essential cleaning equipment to be stored