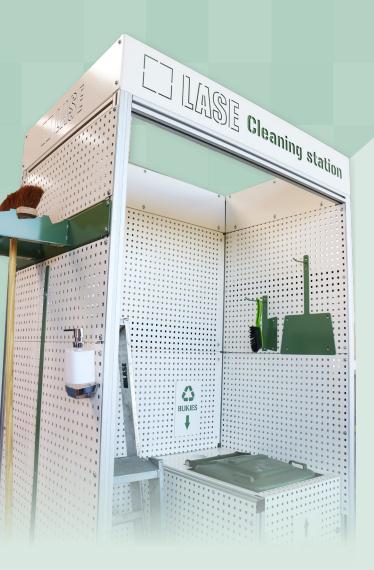

### A LASE Cleaning Station consists of:

- A hand sanitizer holder
- A dustpan and wiper holder
- A hidden trash bin compartment
- A seperate compartment for tin cans
- Storage room on both sides for brooms, mops...

# A central point for essential cleaning equipment to be stored