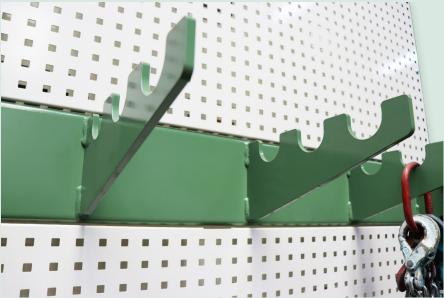

### A LASE Cleaning Station consists of:

- A hand sanitizer holder
- A dustpan and wiper holder
- A hidden trash bin compartment
- A seperate compartment for tin cans
- Storage room on both sides for brooms, mops...

## Hooks for lifting equipment in the back

info@lase.be +32 (0)13 31 57 36 Industrieweg 1086 3540 Herk-de-Stad, BE