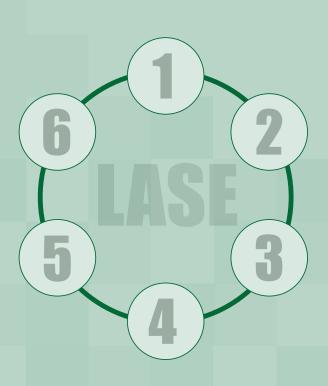

#### **6S Programme**

#### 1. Sort

Separate needed from unneeded items, eliminate what isn't needed

#### 2. Set in Order

Neatly arrange what is left after sorting – a place for everything, everything in its place

#### 3. Shine

Clean, wash & inspect the work area

#### 4. Standardise

Create a standard practice for the above, this results in cleanliness from regular performance of the first three S

#### 5. Sustain

This is being disciplined to continuously perform the first four S

#### 6. Safety

Identify and eliminate all hazards for a zero accident and injury free workplace